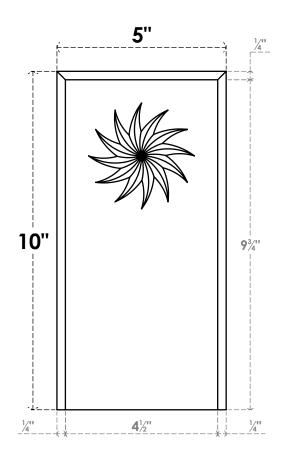

## PBP050X100X075FOS13

5"W X 10"H X 3/4"P STANDARD FOSTER SPIRAL PLINTH BLOCK WITH BEVELED EDGE, ARCHITECTURAL GRADE PVC

**FRONT** 