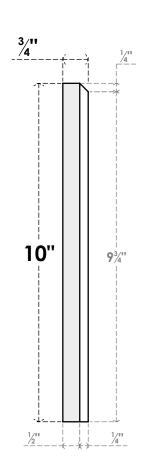

## SIDE

EKENA MILLWORK 2300 WEST MAIN ST. CLARKSVILLE, TX 75426 TOLL FREE: 866-607-0453 WWW.EKENAMILLWORK.COM

- 1. INSTALLATION TO BE COMPLETED IN ACCORDANCE WITH MANUFACTURER'S SPECIFICATIONS.
  2. DRAWING MAY NOT BE TO SCALE
- 3. THIS DRAWING IS INTENDED FOR DESIGN AND PLANNING PURPOSES ONLY.
- 4. ALL INFORMATION CONTAINED HEREIN WAS CURRENT AT THE TIME OF DEVELOPMENT BUT MUST BE REVIEWED AND APPROVED BY THE PRODUCT MANUFACTURER TO BE CONSIDERED ACCURATE.